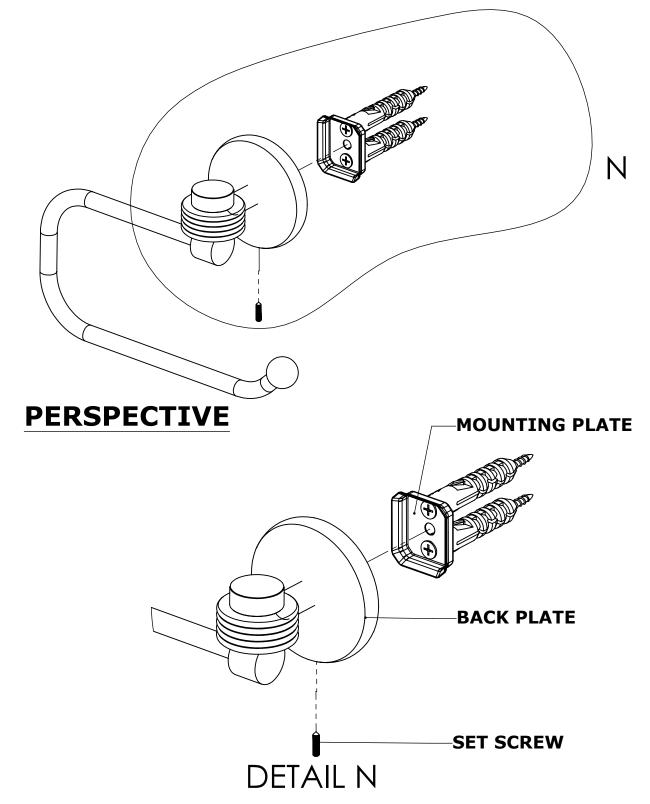

## **INSTALLATION INSTRUCTIONS**

Step 2: Attach Bracket to Mounting Plate.

Place bracket on mounting plate and secure by tightening set screw as shown below.