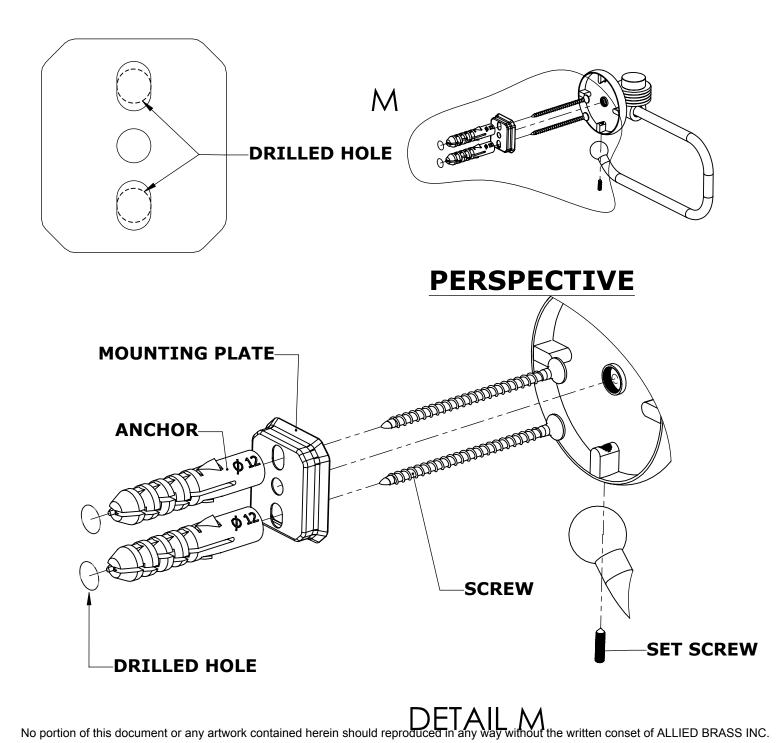

## Step 1: Drill holes in Wall for screw anchors and attach Mounting Plate to Wall

Determine your desired location for installation and make a mark for the location of the mounting plate. Remove mounting plate from backplate by loosening set screw in backplate as pictured below. Place center hole of mounting plate over mark made above. Make 2 marks where mounting screws will be placed as shown below. Drill hole at each of the marks. (You may substitute other style mounting anchors or screws if desired). Place anchors into the holes made. Place mounting plate over holes and secure to mounting surface using screws as shown below.